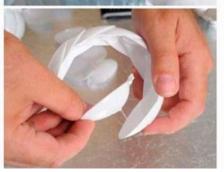

#### **Azertag News-Agency**

12 de dezembro de 2014

Avstraliyada ağacları belə qoruyurlar

youtube.com/ArborcoAustralia

IMPORTING TOOLS TO REORGANIZE THE NATURAL ENVIRONMENT WITHOUT DAMAGING IT.

Nos anos 90 estes utensílios feitos em folha eram os pratos de plástico na Índia

CREATING NEW REGULATIONS FOR THE FIGHT AGAINST THE USE OF PLÁSTIC IN YOUR CULTURE, AND FEED THE ARTISANAL CRAFT LOCAL INDUSTRY AND HELP THEM TO EXPORT TO THE WORLD