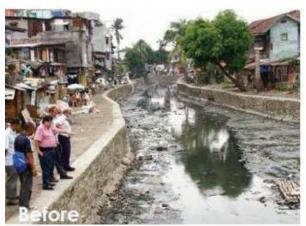

Bio-remediation of polluted waterways with floating gardens, Manila, Philippines. We need a lot more of this all over the world.

ALL THE WORLD IS READY TO CHANGE BUT EUROPE CAN MAKE A MASSIVE CHANGE BECAUSE IT IS A OLD WISDOM WITH A CHILD BODY