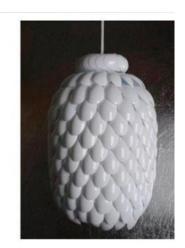

#### **Azertag News-Agency**

12 de dezembro de 2014

Avstraliyada ağacları belə qoruyurlar

youtube.com/ArborcoAustralia

IMPORTING TOOLS TO REORGANIZE THE NATURAL ENVIRONMENT WITHOUT DAMAGING IT.

Nos anos 90 estes utensílios feitos em folha eram os pratos de plástico na Índia

CREATING NEW REGULATIONS FOR THE FIGHT AGAINST THE USE OF PLÁSTIC IN YOUR CULTURE, AND FEED THE ARTISANAL CRAFT LOCAL INDUSTRY AND HELP THEM TO EXPORT TO THE WORLD