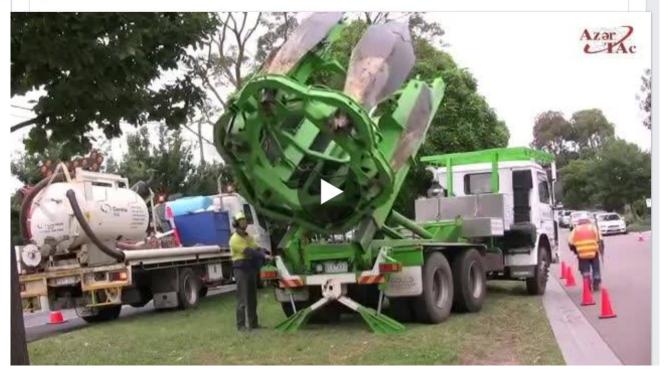

#### **Azertag News-Agency**

12 de dezembro de 2014

Avstraliyada ağacları belə qoruyurlar

youtube.com/ArborcoAustralia

IMPORTING TOOLS TO REORGANIZE THE NATURAL ENVIRONMENT WITHOUT DAMAGING IT.

Nos anos 90 estes utensílios feitos em folha eram os pratos de plástico na Índia

CREATING NEW REGULATIONS FOR THE FIGHT AGAINST THE USE OF PLÁSTIC IN YOUR CULTURE, AND FEED THE ARTISANAL CRAFT LOCAL INDUSTRY AND HELP THEM TO EXPORT TO THE WORLD