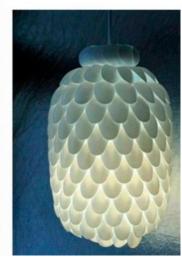

#### **Azertag News-Agency**

12 de dezembro de 2014

Avstraliyada ağacları belə qoruyurlar

youtube.com/ArborcoAustralia

IMPORTING TOOLS TO REORGANIZE THE NATURAL ENVIRONMENT WITHOUT DAMAGING IT.

Nos anos 90 estes utensílios feitos em folha eram os pratos de plástico na Índia

CREATING NEW REGULATIONS FOR THE FIGHT AGAINST THE USE OF PLÁSTIC IN YOUR CULTURE, AND FEED THE ARTISANAL CRAFT LOCAL INDUSTRY AND HELP THEM TO EXPORT TO THE WORLD