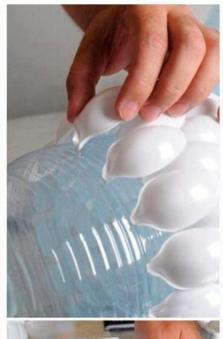

#### **Azertag News-Agency**

12 de dezembro de 2014

Avstraliyada ağacları belə qoruyurlar

youtube.com/ArborcoAustralia

IMPORTING TOOLS TO REORGANIZE THE NATURAL ENVIRONMENT WITHOUT DAMAGING IT.

Nos anos 90 estes utensílios feitos em folha eram os pratos de plástico na Índia

CREATING NEW REGULATIONS FOR THE FIGHT AGAINST THE USE OF PLÁSTIC IN YOUR CULTURE, AND FEED THE ARTISANAL CRAFT LOCAL INDUSTRY AND HELP THEM TO EXPORT TO THE WORLD