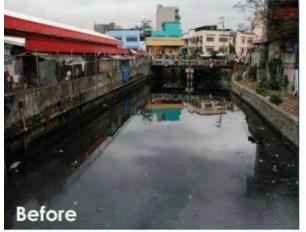

Bio-remediation of polluted waterways with floating gardens, Manila, Philippines. We need a lot more of this all over the world.

ALL THE WORLD IS READY TO CHANGE BUT EUROPE CAN MAKE A MASSIVE CHANGE BECAUSE IT IS A OLD WISDOM WITH A CHILD BODY